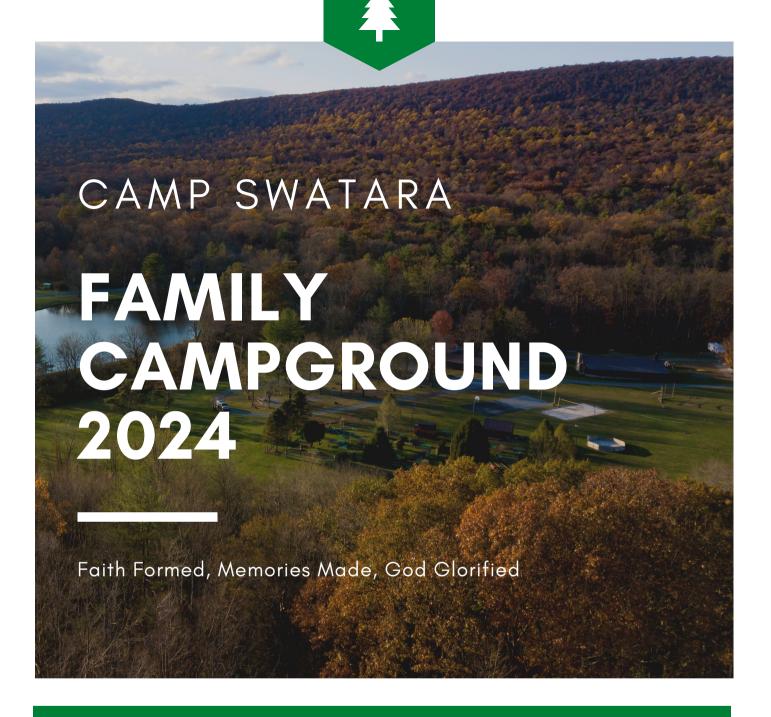

## **READY TO CAMP?**

WWW.CAMPSWATARA.ORG/FAMILYCAMP BOOK YOUR STAY

| Rate Description             |                                              | Weekda                      | y Weekend                                                   | Holiday                                                  |
|------------------------------|----------------------------------------------|-----------------------------|-------------------------------------------------------------|----------------------------------------------------------|
|                              | Tent                                         | \$35                        | \$40                                                        | \$45                                                     |
|                              | 2-Point EW (electric, water)                 | \$50                        | \$55                                                        | \$60                                                     |
| Sites                        | 3-Point EWS (electric, water, sewer) & Group | \$55                        | \$60                                                        | \$65                                                     |
| (Per site, per<br>night)     | Small Cabin & Loft Cabins                    | \$70                        | \$75                                                        | \$80                                                     |
| iligiti)                     | Large Cabin                                  | \$80                        | \$85                                                        | \$90                                                     |
|                              | Mountainside Platform                        | \$15                        |                                                             |                                                          |
|                              | Seasonal (April 1-November 1)                | \$2,500                     |                                                             |                                                          |
| Visitors and Day<br>Campers  | Adult (13 and older)                         | \$10                        |                                                             |                                                          |
| (Per person)                 | Child (age 3-12)                             | \$8                         |                                                             |                                                          |
|                              | Fellowship Hall                              | \$25 Weekdays<br>3pm to 1pm | Included with more<br>than 15 site (G site<br>not included) | \$100 for the<br>weekend with<br>less than 15 sites      |
| Meeting<br>Facilities (each) | Woods Pavilion                               | \$25 Weekdays<br>3pm to 1pm | Included with more<br>than 15 site (G site<br>not included) | \$100 for the<br>weekend with<br>less than 15 sites      |
|                              | Group Pavilion                               | \$25 Weekdays<br>3pm to 1pm | Included with 12 or<br>more G sites                         | \$100 for the<br>weekend with<br>less than 12 G<br>sites |
| Miniature Golf               | Adult - \$5                                  | Child - \$3                 |                                                             |                                                          |

For a full list of events visit our website www.campswatara.org

We would love for you to camp with us! familycamp@campswatara.org (717) 933 - 5244 2905 Camp Swatara Road, Bethel PA, 19507